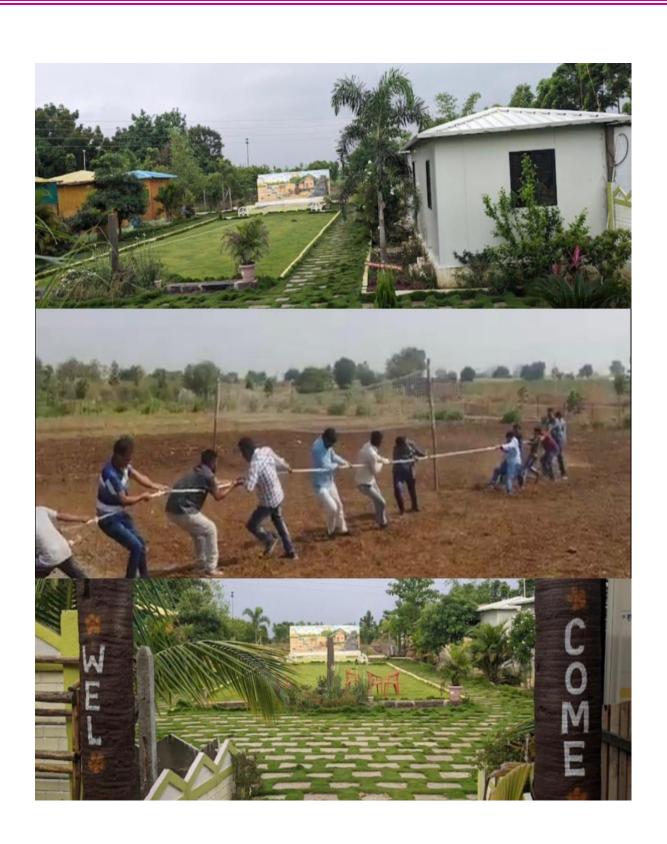

## **Field Work Report**

A Venue :Kusum agro products and tourism,Somnath Jalgaon,Jalna Date:10/01/2022

M.Lib.batch of IVth semester students of department of Humanities along with two faculties visited Kusum Agro Products and tourism, on 10.01.2022. kusum agro products and tourism is the first dairy company to develop and use thermal battery-based technology in its BMCs, for chilling milk immediately after procurement. This helps in chilling the milk right at source, even in rural areas with irregular power supply.

A Venue :Kusum agro products and tourism,Somnath Jalgaon,Jalna .

Date: 10/01/2022

Total no of students Attended: 27

Total no of faculty Accompanied:-05

Attendence Sheet:

| Sr No. | Name                                             | Sign           |
|--------|--------------------------------------------------|----------------|
| 1)     | Pooja Nundu Salve                                | Balve          |
| 2)     | RUTS & KONduba TOBOIC                            | RK. JAZOIC     |
|        | Prota Qipak Khasule                              | Petraeule      |
| 4)     | Rohine Aunjanam Schade                           | R.P. Khade     |
| رى     | Diksha wand thereade.                            | n. Althorfable |
| 6      | VILAS ANNA BONSODE                               | VILAS          |
| 7      | Samadhan Baburrao Pimple                         | (Bring).       |
| 8      | Sandash projes publicite                         | Segurdath      |
| (P     | - pavi Vijav Sam Vijo                            | Chambic .      |
| 107    | Vicky Videy Kumphe.                              | Arian 1        |
|        | Nikhu P. Guzel                                   | for owel       |
|        | 2. Shubham suresh teherreit                      | Acharat        |
|        | Siddhurth Uttum Isakade                          | S. U. Lakade   |
|        | ) subdip popula saidhe                           | Eawlip         |
| 16>    | Romdas Dharma Paithone<br>Rohy Sanday Saddiverte | Rasthone       |
| 177    | Robel Dansel Dadoweete                           | -Qemot.        |
| 18)    | Dyaneshuras Sampat Muley                         | . Dimuley      |
|        | surais Raiendina Dalbhade                        | s. R. Dabhade  |
|        | Shital Granesh Grayke                            | Chatte         |
| 21)    |                                                  | S.G. Patanka   |
|        | Anjali Sanjay Khavat                             | Amhasices      |
| 23)    | Arjun Ulhas Mhaske                               |                |
| 24)    | Venus Waghmare<br>Talha Aateef Bukne             |                |
| 255    |                                                  | A market       |
| 26)    | दिप्रभाषा गांधा संतियणे                          | ic unital      |
| 27     | शितल अग्रवाम २९२ म                               | 121412         |