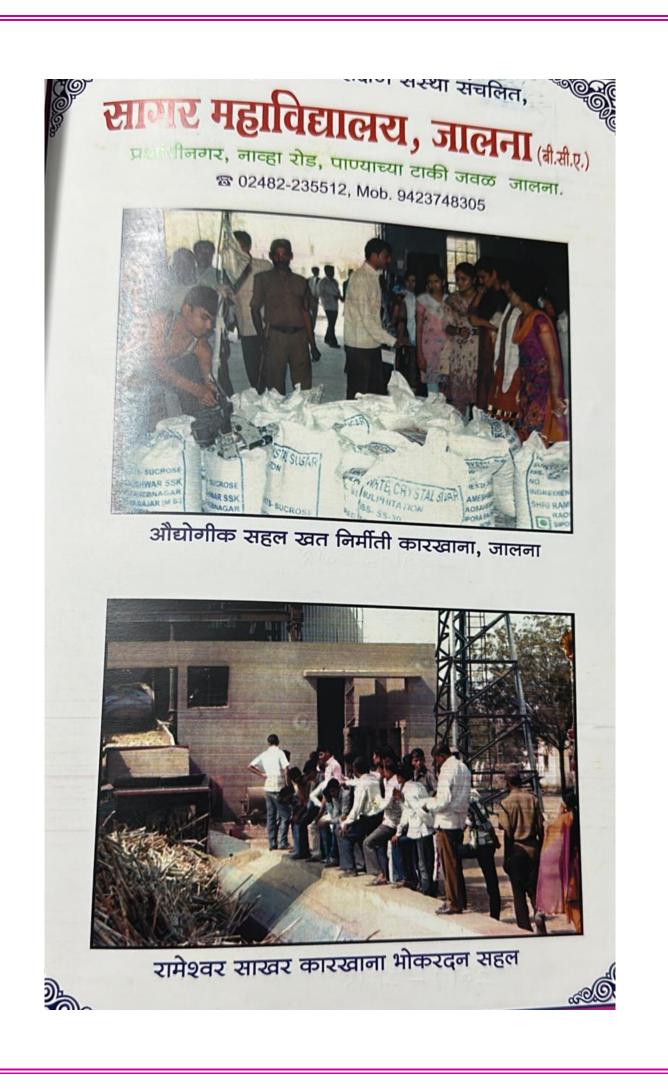

2211112019 21VIT oracar The Liet.

सुरेश देवकाते

फील्ड प्रोजेक्ट रामेश्वर साखर कारखाना भोकरदन

रामेश्वर साखर कारखाना भोकरदन सहल २०१२ - २०१४

agar colle Devmurti Tq.Dist.Jalna President Secretary Principal Dr.Khandekar S.S. 9423748305 \$9370434507 Date 18/10/2017 पति, alleg माः व्यवस्थापक साहब नमेखर साखर कारवाना आक्टबन विषय: अस्वान्याहा मेट केन्नाल परवानगी मिडनेवावत-महोदय वरील विषय विनंती की जानने सागर थी सी ए अहाकिप्यालय देवमुती ता जि जालगा, मेथे अन्न- आम्हाता आपत्या कारवाम्य ता क्षेट येव्याची इच्छा अन्न- रूपया आमन्या विनंतीचा भान छेन्न- आम्हाला परवानगी यावी हि नमू बिनेती PRINCIPAL Sagar College, Jaina - the work