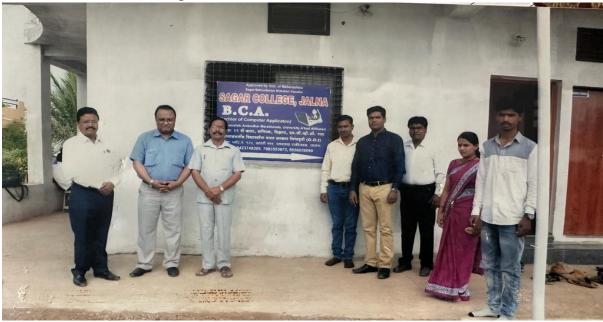

## **Field Work Report**

A Venue :Kusum agro products and tourism,Somnath Jalgaon,Jalna Date:10/01/2022

M.Lib.batch of IVth semester students of department of Humanities along with two faculties visited Kusum Agro Products and tourism, on 10.01.2022. kusum agro products and tourism is the first dairy company to develop and use thermal battery-based technology in its BMCs, for chilling milk immediately after procurement. This helps in chilling the milk right at source, even in rural areas with irregular power supply.

#### महोदय,

C

वरील विषयी विनंती कि आपल्या महाविद्यालयातील बी.एस्सी कॉम्पुटर सायन्स च्या विद्यार्थांची फील्ड व्हिसिट हि कुसुम ऍग्रो टुरिझम सोमनाथ जळगाव, जालना या ठिकाणी नेण्याचे आयोजन केले आहे तरी आपण जाण्यास परवानगी दयावी हि नम्र विनंती