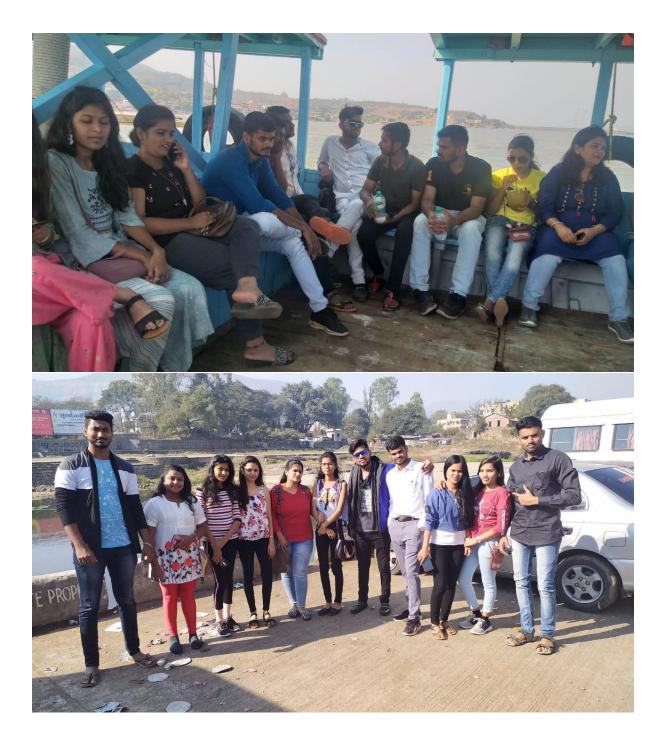

#### Historical Study Tour To Murud Janjira(Kokan), BCS Department

Sagar Bahhuddeshiya Shikshan Sansthas President Secretary Dr.V.V. Mahajan Mr.S.B.Tanpure Mrs.P.M.Tarakh " 9 Devmurti Tq.Dist.Jalna | 9423748305, 9359532363 Ref No: Date. 5/01 /2022 प्रति, मा. प्राचार्य साहेब, सागर बी.सी.ए महाविद्यालय देवमूर्ती ता.जि.जालना विषयः सहलीस परवानगी मिळणे बाबत.... महोदय. वरील विषयी विनंती कि आपल्या महाविद्यालयातील बी.एस्सी कॉम्पुटर सायन्स डिपार्टमेंटची सहल मुरुड जंजिरा (कोकण विभाग) येथे नेण्याचे ठरवले आहे ,सहल १८/०१/२०२२ रोजी जाणार असून, परवानगी दयावी हि नम्र विनंती आपला विश्वासू, श्री.ललित कुमार त्रिपाठी विज्ञानं व तंत्रज्ञान विभाग प्रमुख 0 सागर बी.सी.ए. महाविद्यालय, देवमूर्ती PRINCIPAL Sagar BCA College Devmurti, Tq. Dist. Jalna