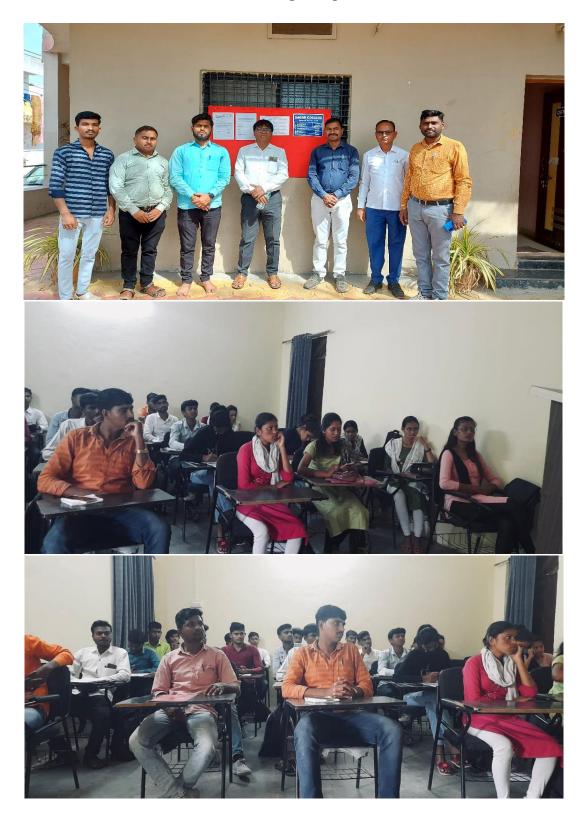

# **INDUSTRIAL VISIT**

At

# Samarth Sahakari Sakar Karkhana,

Ankush nagar, Tq. Ambad Dist. Jalna

Arranged for **BCA(I,II,III Yr)** 

Department of Management,

# Sagar BCA College, Devmurti

Tq.Dist.Jalna

Date & Time of Visit : 29<sup>th</sup> Aug – 2018 Starting Point : Sagar College,Jalna Duration : 1 Day Faculty Members : Prof.Najardhane, Prof.Suradkar D.E., Prof.Patil S.P.,Mr.Harshavardhan Tanpure Total Number of Students: 81 Organized By : Sagar BCA College,Jalna.

Samarth sahakari sakhar karkhana sugar factory is registered under the Maharashtra Cooperative Societies Act 1961, on 20th November , In 2002 plant was expanded 1,250 TCD to 2,000 TCD. Then in 2007 it was expanded up to 3,500 TCD. Lastly it was expanded in 2009 with a crushing capacity of 5,000 TCD. Sugar is manufactured through Double Sulphitation Process and to reach the International standard of Sugar Syrup Clarification System has been installed in factory. Major products are as follows: