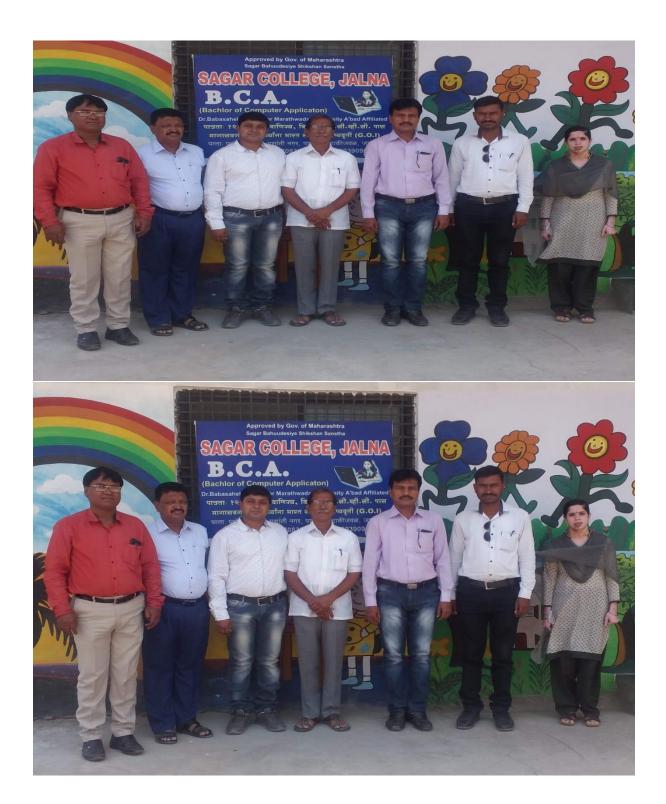

# VENUE: SAGAR COLLEGE SEMINAR HALL DATE: 22.04.2022 TIME: 10.00 am

Invocation: 10.00 AM: Kamble vicky 10.03 AM: kharule pooja

Welcome Address: 10.05 AM: Roshan Sadavarte (I BCA)

Honoring the Chief Guest: 10.10 AM: Honoring Guest

Inaugural Address: 10.15 AM: Dr. Mahajan V.V. (Principal) Presidential Address: 10.20 AM: Dr.Tanpure V.S. (Chairman)

Chief Guest Introduction 10.25 AM: Mr.Najardhane N.D. (HOD,Department of Commerce and management(BCA))

Key Note Address: 10.30 AM: Dr. Ganesh Sharma (Chief Guest)

Queries: 11.35 AM: Students

Vote of Thanks: 11.50 AM: Pawan khandagale (I B.Sc. (CS))

PROGRAMME ENDS....