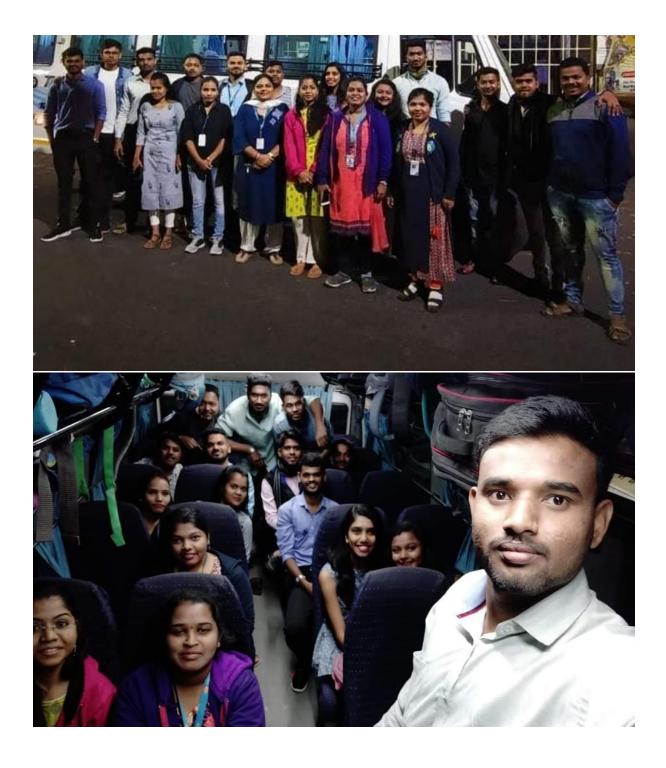

#### Historical Study Tour To Murud Janjira(Kokan), BCS Department

Sagar Bahhuddeshiya Shikshan Sansthas President Secretary Dr.V.V. Mahajan Mr.S.B.Tanpure Mrs.P.M.Tarakh " 9 Devmurti Tq.Dist.Jalna | 9423748305, 9359532363 Ref No: Date. 5/01 /2022 प्रति, मा. प्राचार्य साहेब, सागर बी.सी.ए महाविद्यालय देवमूर्ती ता.जि.जालना विषयः सहलीस परवानगी मिळणे बाबत.... महोदय. वरील विषयी विनंती कि आपल्या महाविद्यालयातील बी.एस्सी कॉम्पुटर सायन्स डिपार्टमेंटची सहल मुरुड जंजिरा (कोकण विभाग) येथे नेण्याचे ठरवले आहे ,सहल १८/०१/२०२२ रोजी जाणार असून, परवानगी दयावी हि नम्र विनंती आपला विश्वासू, श्री.ललित कुमार त्रिपाठी विज्ञानं व तंत्रज्ञान विभाग प्रमुख 0 सागर बी.सी.ए. महाविद्यालय, देवमूर्ती PRINCIPAL Sagar BCA College Devmurti, Tq. Dist. Jalna