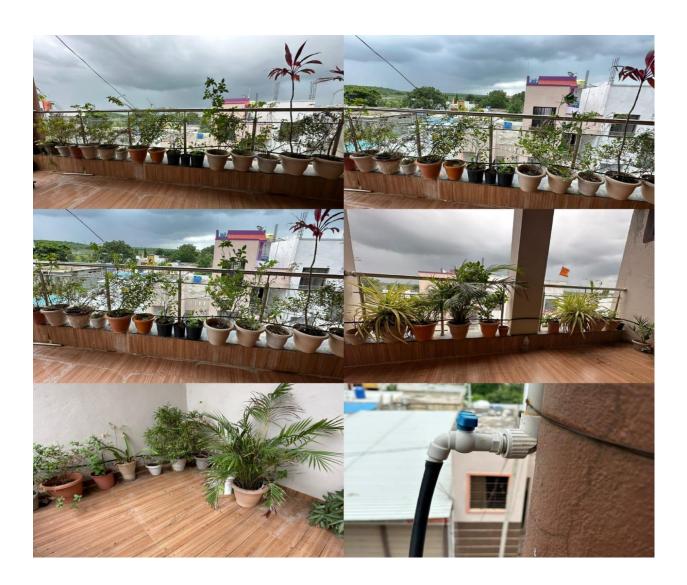

# Sports Club Sagar BCA College Jalna AWARNESS PROGRAM OF TERRACE GARDEN (OFF CAMPUS)

# Date: 01.02.2018

In today's Urban environment high rise building sparking areas and National Highways have occupied major land resource. In this congested environment terrace forming May provides a valuable potential source for agriculture. In connection with this, Sagar BCA College students from Sports club would have participated a one-day Terrace Gardening training program.

This event organized by Mr .Bavaskar and the event was held on 01.02.2018 in continuation demonstration was given by Mr.Ramesh Jadhav This program was started in the fine morning 9.30 am around 14 students, some Faculty members and our respected trustee member Tanpure V.S. sir have also participated and presided over the training session.

The focus of the event was demonstration on terrace gardening useful trees, medicinal plants and various flowers etc

Session 1:

Mr.Ramesh Jadhav who have demonstrated and discussed about the necessity of terrace gardening for students.

Session 2:

Mr. Akshay jawle (Jawle Nursery) who has explained and gave a detailed plan for how to designing Terrace.

Session 3:

This session exhibited based on how to maintained the plants in Terrace Gardening, Watering technique and manure feeding for students.

At the end of this program Mr. Yuvaraj and Mr. Pradeep have exhibited lot of country seed and their uses for present community. More over sapling was provided for all the participated students.

Date.27/ 01 /2018