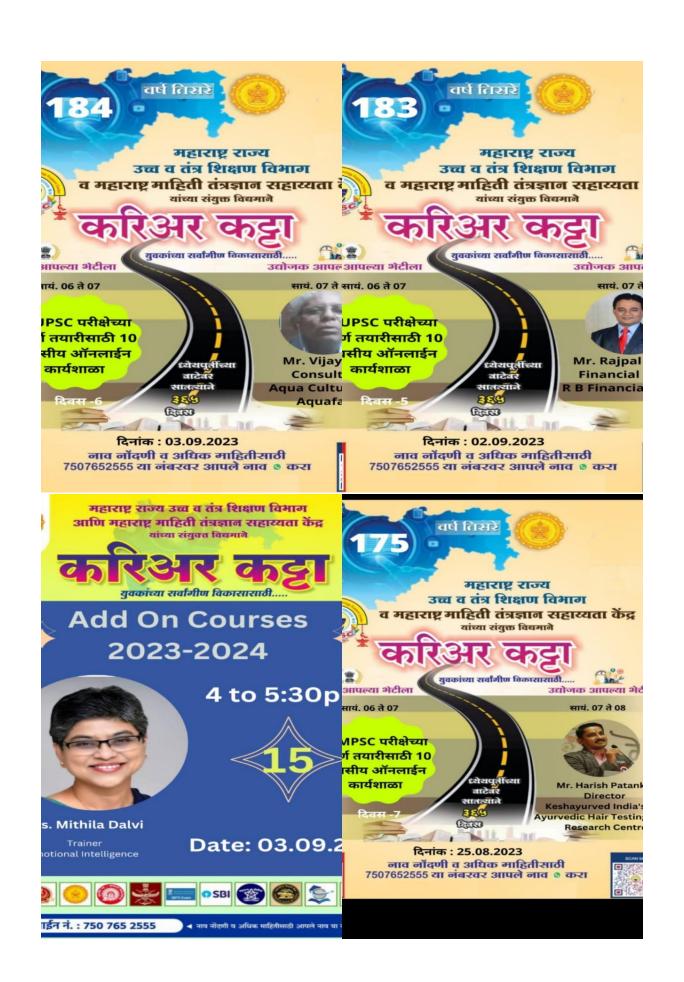

### A Forwarded

महाराष्ट्र राज्य उच्च व तंत्र शिक्षण विभाग आणि महाराष्ट्र माहिती तंत्रज्ञान सहाय्यता केंद्र यांच्या संयुक्त विद्यमाने आयोजित करिअर कट्टा उपक्रमांतर्गत डॉ. बाबासाहेब आंबेडकर मराठवाडा विद्यापीठाशी संलग्न असणाऱ्या सर्व महाविद्यालयातील सन्माननीय प्राचार्य व महाविद्यालयीन समन्वयक यांची करिअर कट्टा या उपक्रमांतर्गत महत्वपूर्ण बैठकीचे आयोजन 21 जून 2023 रोजी दुपारी 01.00 वाजता करण्यात आलेले आहे. तरी आपण या बैठकीस उपस्थित राहावे, ही विनंती.

महाराष्ट्र राज्य उच्च व तंत्रशिक्षण विभाग व महाराष्ट्र माहिती तंत्रज्ञान सहाय्यता केंद्र यांच्या संयुक्त विद्यमाने सुरू असलेल्या **करिअर** कट्टा या उपक्रमांतर्गत सर्व **मा. प्राचार्य व** महाविद्यालयीन समन्वयक यांची नियमित ऑनलाइन बैठक **शुक्रवार** दिनांक 18 ऑगस्ट, 2023 रोजी सायंकाळी 07.00 वाजता आयोजित करण्यात आलेली आहे. तरी खाली दिलेल्या लिंकद्वारे उपस्थित रहावे, ही विनंती.

### विषय पत्रिका:

- 🔹 **सेंटर ऑफ एक्सलन्सचा** आढावा घेणे.
- विद्यार्थी संवाद अभियानाची माहिती देणे.

"करिअर कट्टा" अंतर्गत विद्यार्थी नोंदणीचा आढावा घेणे.

 नव्याने सहभागी महाविद्यालयांचे ऐनवेळी उपस्थित प्रश्नांचे शंका निरसन