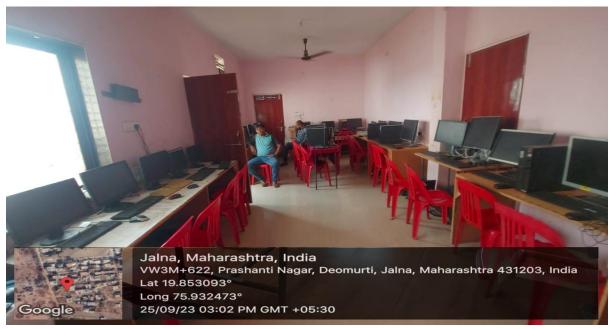

#### **Computer Lab:**

The institution has two Computer labs (BCA & B.Sc Computer Science) which contains all the necessary Software, equipments to provide effective teaching and learning environment. The labs have first aid kit and other precautionary equipment to ensure the safety of the students and teachers.