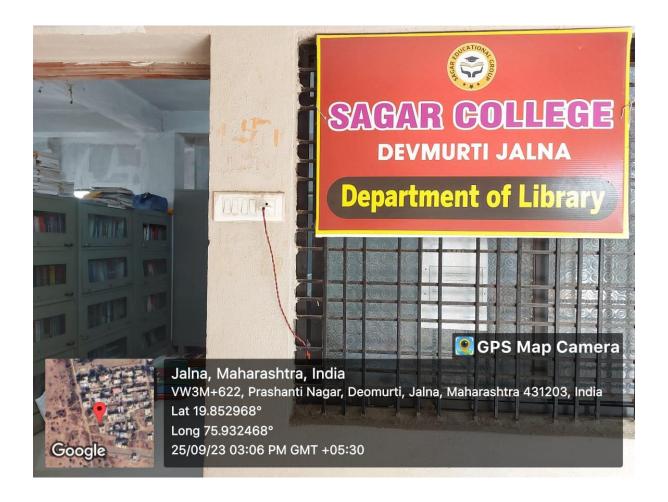

#### Library:

The college library has more than 1000 books for the holistic development of the students and faculty members. Also Library contain Separate reading room, newspaper, journels, Since we are living in a digital era the institution focuses on digital library upgradation.