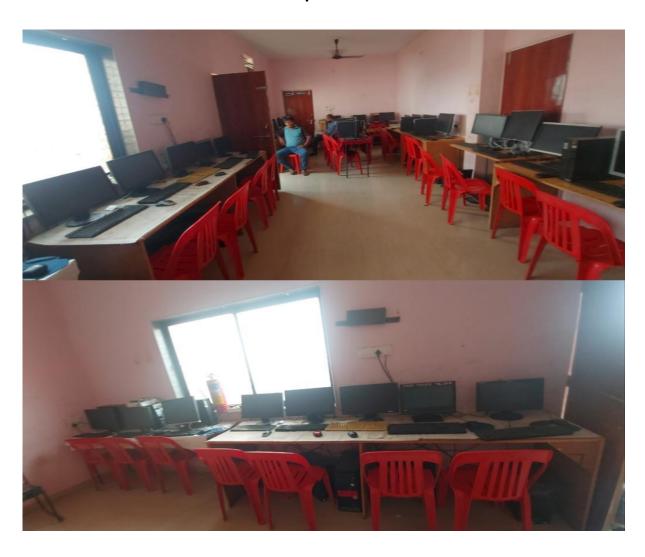

The institution provides – printers in total for the academic and non-academic works. The college Computer Lab has 40 computers, 2 Laptops and – computers powered by 100 MBPS WIFI connections for the teaching and non-teaching staff members.

# **Computer Lab**

| No | Name of Equipment           | Quantity |
|----|-----------------------------|----------|
| 1  | Computer                    | 40       |
| 2  | Laser jet printer           | 2        |
| 3  | All in one printer(Scanner) | 3        |
| 4  | Ups                         | 4        |
| 5  | Laptops                     | 4        |
| 6  | Projector                   | 2        |
| 7  | Ink jet printer             | 1        |
| 8  | LCD                         | 1        |
| 9  | Smart Board                 | 1        |
| 10 | Xerox machine               | 1        |