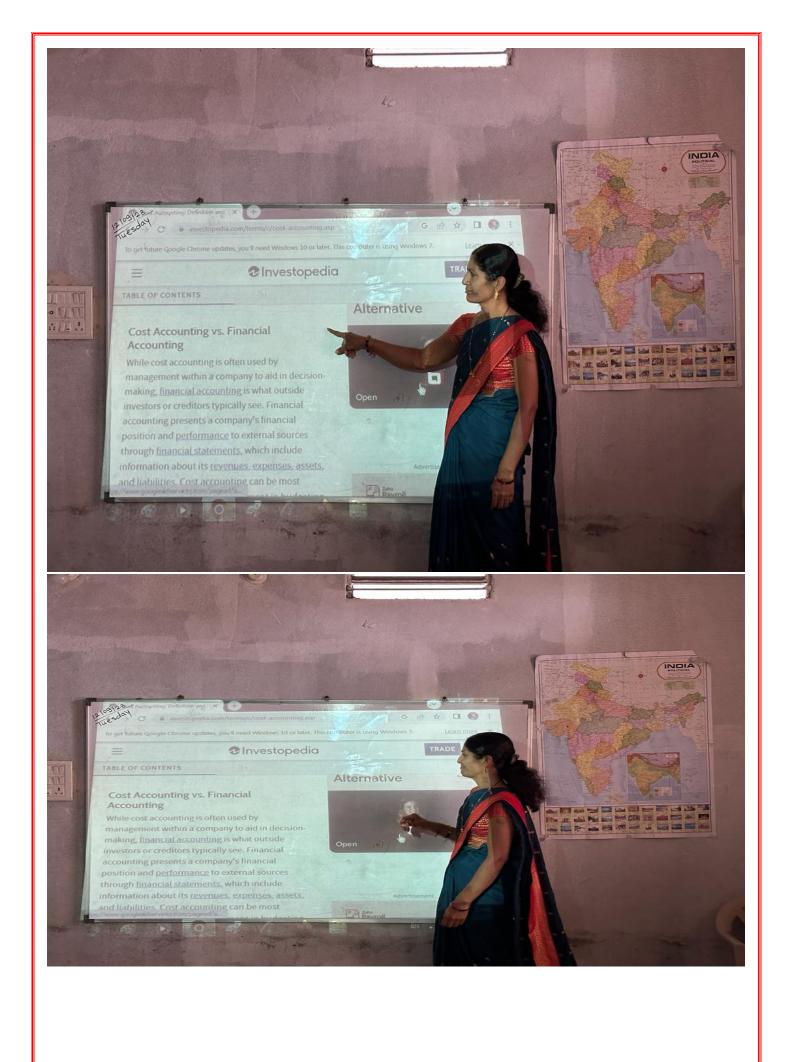

## **ICT Teachings**

**⊘**Investopedia

Records
 transactions when
 cash is received or
 distributed

An easier method

of accounting that simplifies a company down to what has already

Accrual Method

A more accurate method of

realistic busine operations

TRADE Q