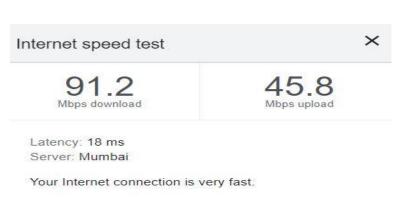

LEARN MORE

TEST AGAIN

Feedback

Latency: 18 ms Server: Mumbai

Your Internet connection is very fast.

Your Internet connection should be able to handle multiple devices streaming HD videos, video conferencing and gaming at the same time.