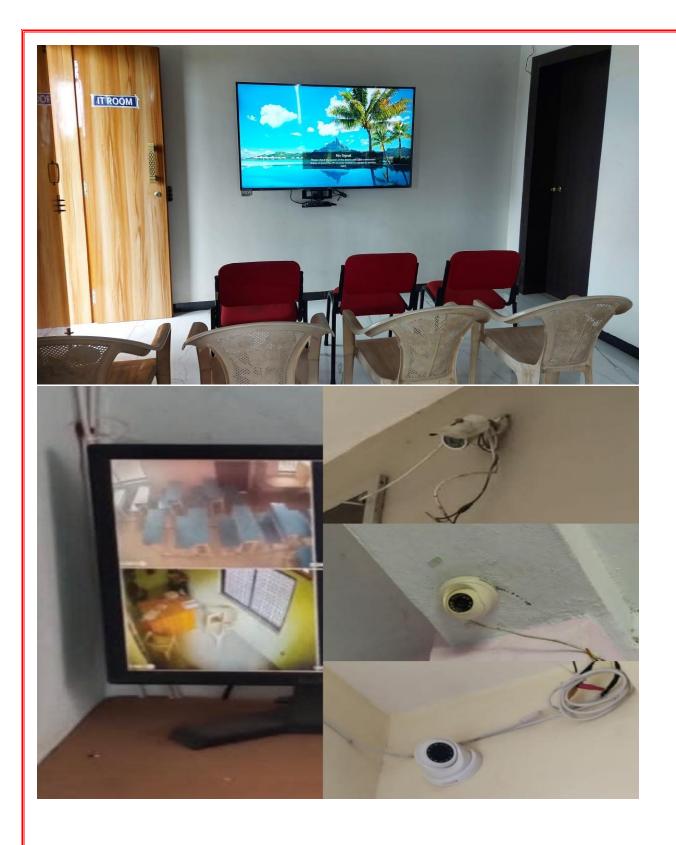

# **Computer Lab**

| No | Name of Equipment           | Quantity |
|----|-----------------------------|----------|
| 1  | Computer                    | 40       |
| 2  | Laser jet printer           | 2        |
| 3  | All in one printer(Scanner) | 3        |
| 4  | Ups                         | 4        |
| 5  | Laptops                     | 4        |
| 6  | Projector                   | 2        |
| 7  | Ink jet printer             | 1        |
| 8  | LCD                         | 1        |
| 9  | Smart Board                 | 1        |
| 10 | Xerox machine               | 1        |