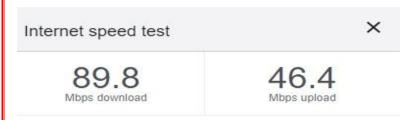

LEARN MORE

TEST AGAIN

Feedback

Latency: 18 ms Server: Mumbai

Your Internet connection is very fast.

Your Internet connection should be able to handle multiple devices streaming HD videos, video conferencing and gaming at the same time.