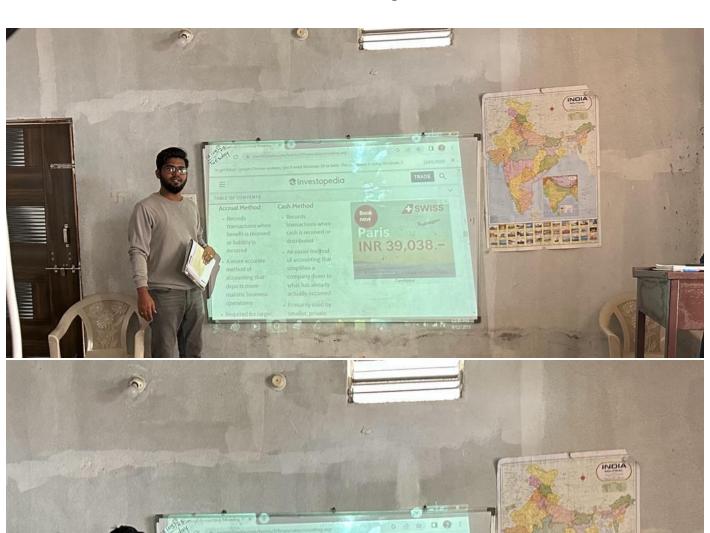

## **ICT Teachings**

**⊘**Investopedia

Records
 transactions when
 cash is received or
 distributed

An easier method

of accounting that simplifies a company down to what has already

Accrual Method

A more accurate method of

realistic busine operations

TRADE Q

# SWISS

INR 39,038.-

ICT FACILITY AT SAGAR BCA COLLEGE, DEVMURTI TQ. DIST. JALNA